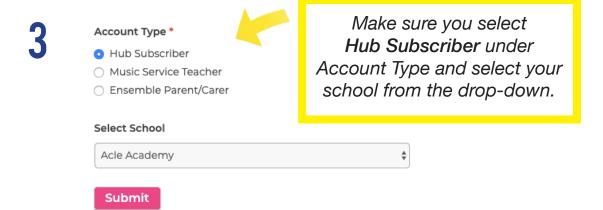

## Members Area: Hub Subscribers Home

Once logged in, use the main links in the grid (click on the images) or use the heirarchy menu on the left.

Need more help? Email hannah.cott@norfolkadvisory.com Please note that we cannot help with forgotten passwords.