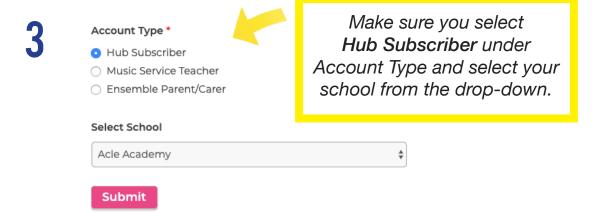

## Log in to the Norfolk Music Hub website as a Hub Subscriber

| the <b>register</b> link at the top.  For future logins, just use your       |
|------------------------------------------------------------------------------|
| Username and Password in the boxes here.                                     |
| If you've forgotten your password, please click the Forgotten Password link. |
|                                                                              |