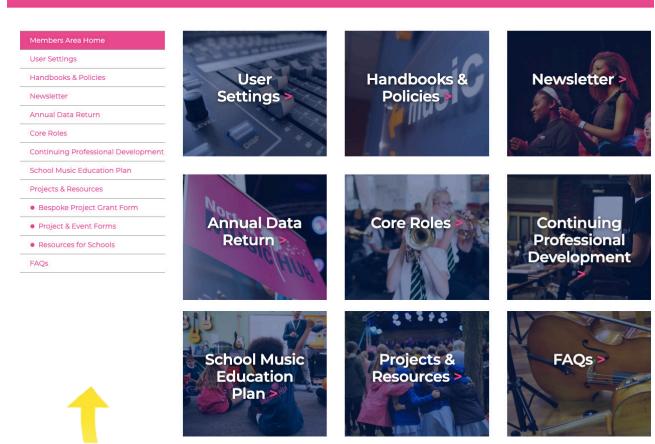

## Members Area: Hub Subscribers Home

Once logged in, use the main links in the grid (click on the images) or use the heirarchy menu on the left.

Need more help? Email krista.ribbons@norfolk.gov.uk Please note that we cannot help with forgotten passwords.