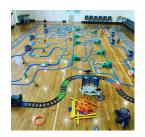

vehicles to see like fire engines

music to try like drums and being a DJ

lots of train tracks and trains

a disco with singing and dancing

cool things to learn about

stalls for you and your family to look at