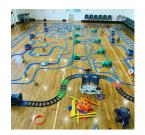

sports to play like football

vehicles to see like fire engines

music to try like drums and being a DJ

lots of train tracks and trains

a rave with singing and dancing

cool things to learn about

stalls for you and your family to look at